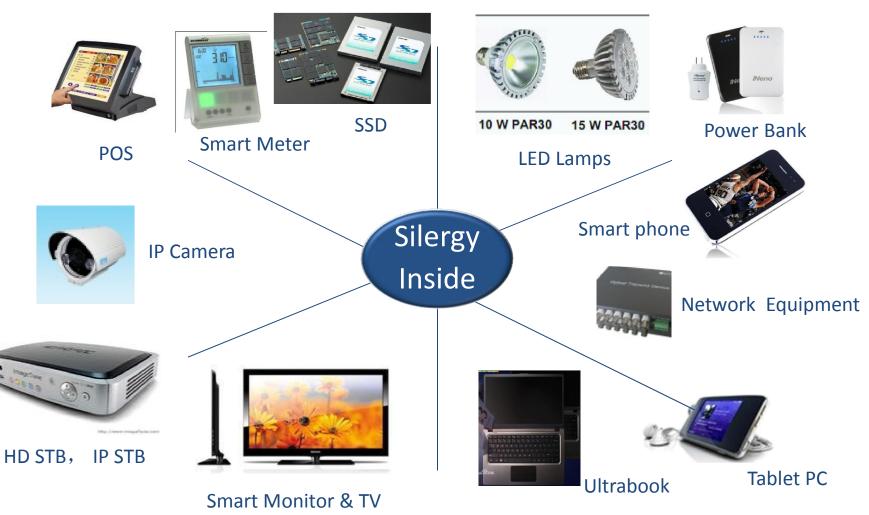

## **Diversified End Applications**

According ttro acking report aimed at power management IC market made by IHSiSuppli, it predicted moderate growth of market in the future. The total amount will be 38.3 billion dollars in 2017, reaching to 39.9 billion in 2018.