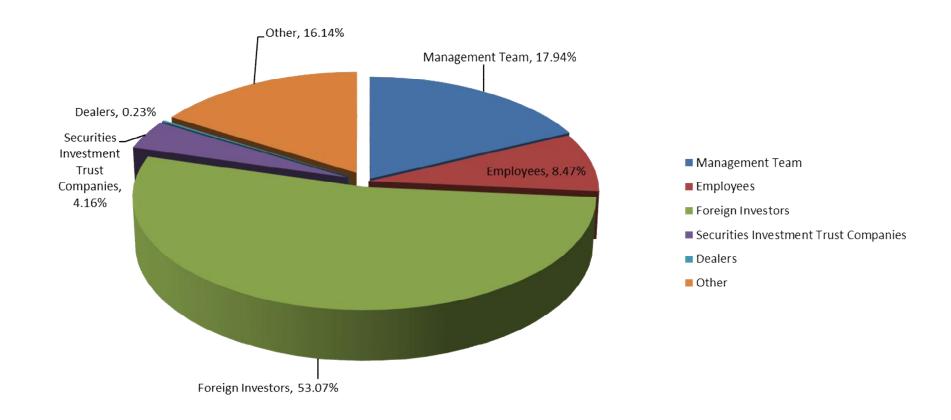

|
| Exec.<br>Design<br>Director | Jaime Tseng        | 34   | IC Design                                         | BS, EE, from UC Berkeley<br>Design Manager, Linear Technology Corp.<br>34 years' industry experience                                                               |



# Silergy Key Points



- International Culture: marriage of "West" and "East" culture
  - "West": innovation, leading market positioning
  - "East": execution, diligent, fast response
- Innovation Driven Virtual IDM Platform Model
  - More than 757 patents awarded
  - More than 378 patents pending
- Committed to Developing Industry Leading Products
  - Smaller size
  - Higher efficiency
  - More Intelligence



#### **Stable Shareholders Structure**







## **Diversified End Applications**













According ttro acking report aimed at power management IC market made by IHSiSuppli, it predicted moderate growth of market in the future. The total amount will be 38.3 billion dollars in 2017, reaching to 39.9 billion in 2018.

#### The technology trends of power management IC

- •Smaller Size: technology upgrading of portable products
- •Higher Efficiency: longer battery life, meeting government regulation of energy conservation and emission reduction
- •Easy to Use
- •Continuous Cost-Down: higher integration level
- •Development Time Reduction



# Future Focus -Smartness/Green Power/ IOT







Intelligent

**Transportation** 

Silergy+ Inside



Data center
Charging station





**Robots** 



**Smart Medical** 

**Device**