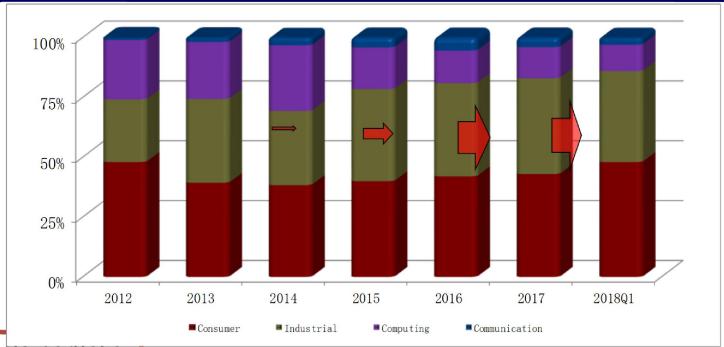

#### Products portiono

| Year          | 2012 | 2013 | 2014 | 2015 | 2016 | 2017 | 2018Q1 |
|---------------|------|------|------|------|------|------|--------|
| Consumer      | 48%  | 39%  | 38%  | 41%  | 42%  | 43%  | 48%    |
| Industrial    | 26%  | 35%  | 31%  | 37%  | 39%  | 40%  | 38%    |
| Computing     | 25%  | 24%  | 27%  | 17%  | 14%  | 13%  | 11%    |
| Communication | 1%   | 2%   | 3%   | 4%   | 5%   | 4%   | 3%     |