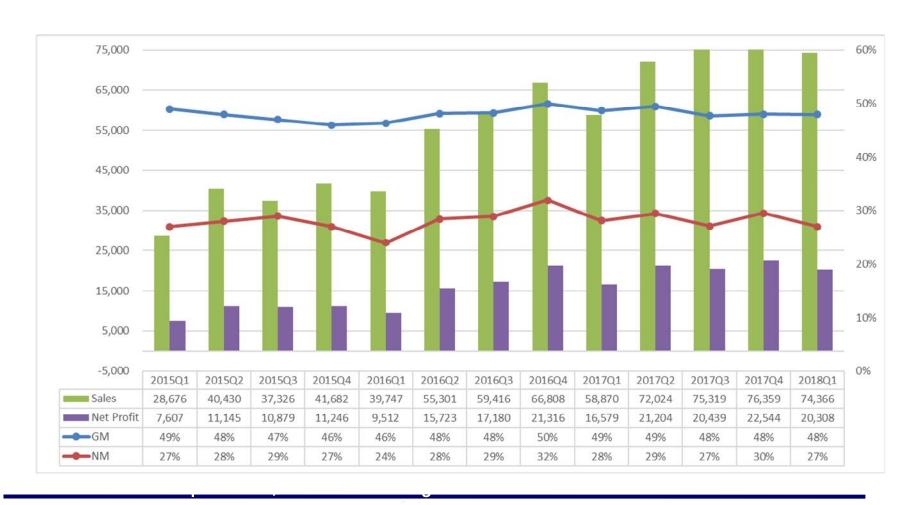

## **Fast Growth**

Revenue: TWD M

Unit:TWDK

## **Key Figures-Pro Forma**

Unit:TWD K