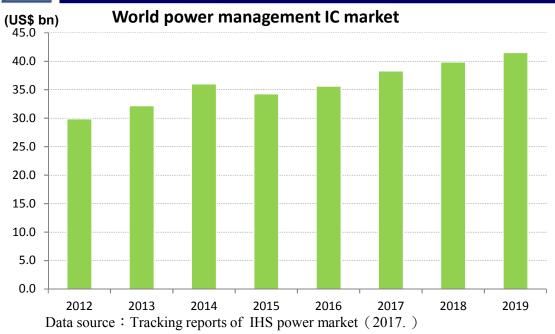

## **Diversified End Applications**

According ttro acking report aimed at power management IC market made by IHSiSuppli, it predicted moderate growth of market in the future. The total amount will be 38.3 billion dollars in 2017, reaching to 39.9 billion in 2018.