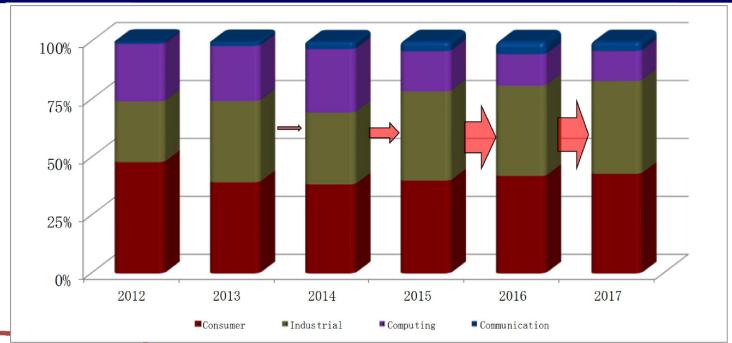

### Products portfolio

| Year          | 2012 | 2013 | 2014 | 2015 | 2016 | 2017 |
|---------------|------|------|------|------|------|------|
| Consumer      | 48%  | 39%  | 38%  | 41%  | 42%  | 43%  |
| Industrial    | 26%  | 35%  | 31%  | 37%  | 39%  | 40%  |
| Computing     | 25%  | 24%  | 27%  | 17%  | 14%  | 13%  |
| Communication | 1%   | 2%   | 3%   | 4%   | 5%   | 4%   |