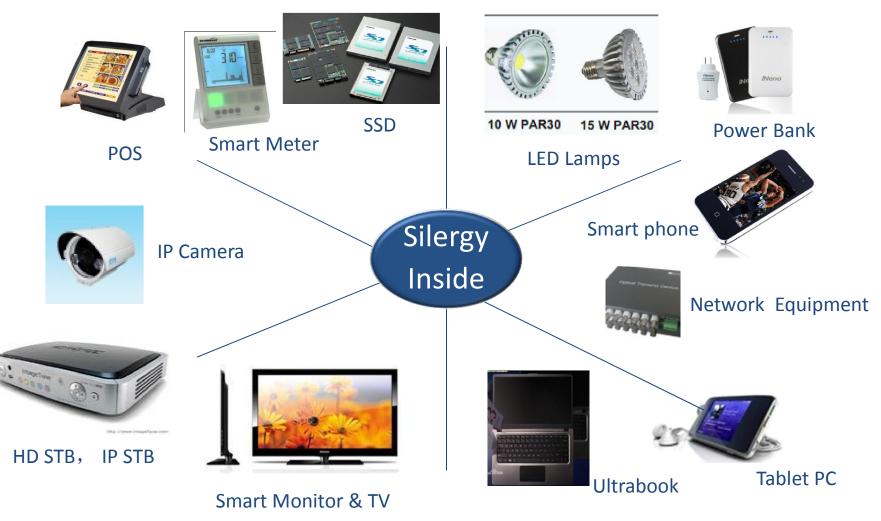

# **Diversified End Applications**

According ttro acking report aimed at power management IC market made by IHSiSuppli, it predicted moderate growth of market in the future. The total amount will be 38.3 billion dollars in 2017, reaching to 39.9 billion in 2018.