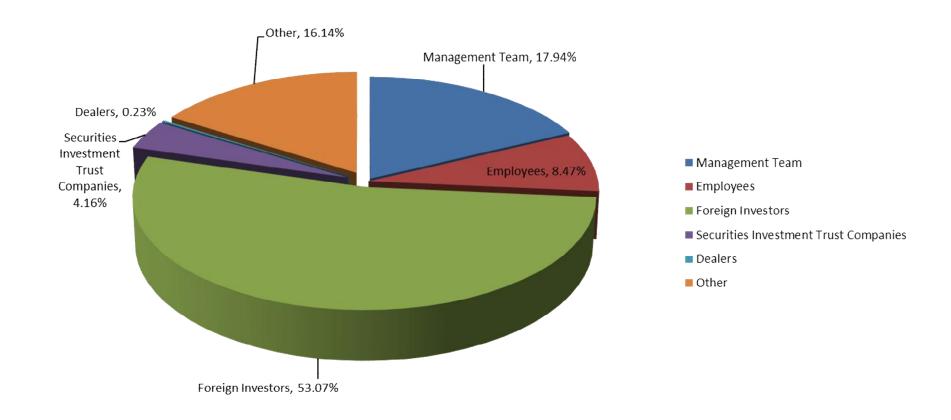

|  |  |
| Exec.<br>Design<br>Director | Jaime Tseng         | 32 | IC Design                                         | BS, EE, from UC Berkeley<br>Design Manager, Linear Technology Corp.<br>32 years' industry experience                                                               |  |  |



# Silergy Key Points



- International Culture: marriage of "West" and "East" culture
  - "West": innovation, leading market positioning
  - "East": execution, diligent, fast response
- Innovation Driven Virtual IDM Platform Model
  - More than 784 patents awarded
  - More than 335 patents pending
- Committed to Developing Industry Leading Products
  - Smaller size
  - Higher efficiency
  - More Intelligence



## **Stable Shareholders Structure**







# **Diversified End Applications**













According ttro acking report aimed at power management IC market made by IHSiSuppli, it predicted moderate growth of market in the future. The total amount will be 38.3 billion dollars in 2017, reaching to 39.9 billion in 2018.

#### The technology trends of power management IC

- •Smaller Size: technology upgrading of portable products
- •Higher Efficiency: longer battery life, meeting government regulation of energy conservation and emission reduction
- •Easy to Use
- •Continuous Cost-Down: higher integration level
- •Development Time Reduction



# Future Focus -Smartness/Green Power/ IOT

Silergy+

Inside





Intelligent

**Transportation** 

-JEH.



Wearable

**Device** 





**Robots** 



**Smart Medical** 

**Device**