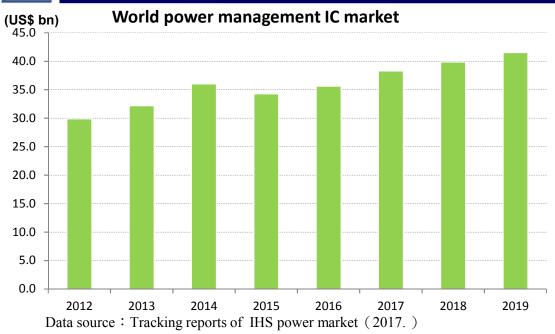

# **Diversified End Applications**

According ttro acking report aimed at power management IC market made by IHSiSuppli, it predicted moderate growth of market in the future. The total amount will be 38.3 billion dollars in 2017, reaching to 39.9 billion in 2018.