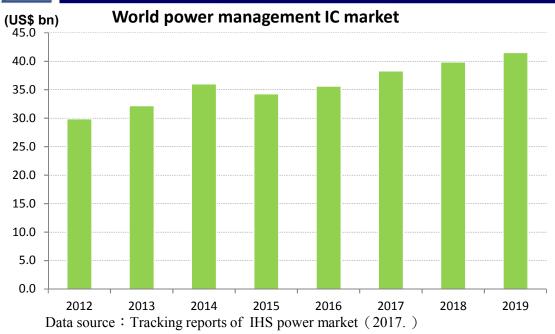

### **Diversified End Applications**

According ttro acking report aimed at power management IC market made by IHSiSuppli, it predicted moderate growth of market in the future. The total amount will be 38.3 billion dollars in 2017, reaching to 39.9 billion in 2018.