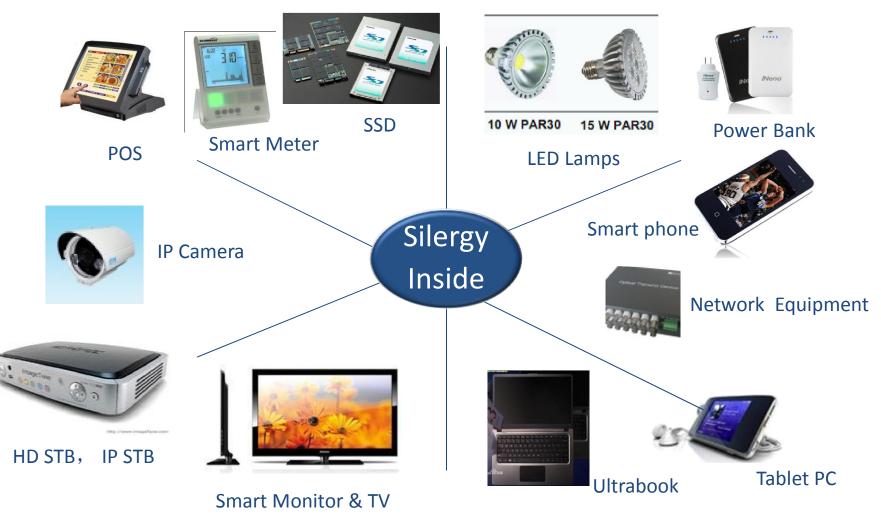

### **Diversified End Applications**

According ttro acking report aimed at power management IC market made by IHSiSuppli, it predicted moderate growth of market in the future. The total amount will be 38.3 billion dollars in 2017, reaching to 39.9 billion in 2018.