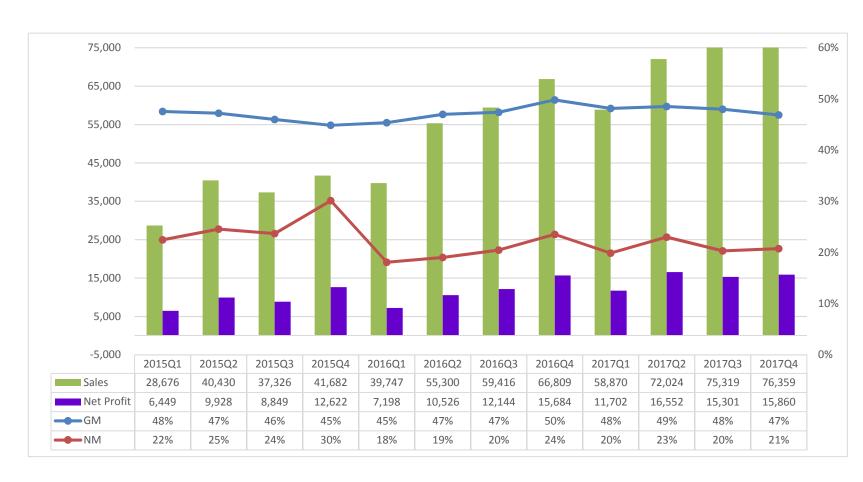

ustrial **Products** 











ΑI **Application Electronics** 

**Automobile** 

**Data** Center

**Drive** 

**Motor** 

**Medical Device** 

Charging

**Station** 



# Focus on Developing High Margin Business



### Products portfolio

| Year          | 2012 | 2013 | 2014 | 2015 | 2016 | 2017 |
|---------------|------|------|------|------|------|------|
| Consumer      | 48%  | 39%  | 38%  | 41%  | 42%  | 43%  |
| Industrial    | 26%  | 35%  | 31%  | 37%  | 39%  | 40%  |
| Computing     | 25%  | 24%  | 27%  | 17%  | 14%  | 13%  |
| Communication | 1%   | 2%   | 3%   | 4%   | 5%   | 4%   |



### **Fast Growth**



#### Revenue: TWD M





## **Key Figures-IFRS**



Unit:TWD K





# **Key Figures-Pro Forma**



Unit:TWDK





# Fast Growth\_USD



Revenue: USD K









Unit: USD K





### **Key Figures-Pro Forma\_USD**



Unit: USD K





### Vision



### Misson

Relying on technology innovation to produce analog ICs meeting highest efficiency requirements to reduce energy consumption and to be environmental friendly



### Goal

Best technology leader in analog IC industry



### **Operation Principle**

Upholding the principle of "integrity, creativity, and continuous service", we provide our customers with analog IC with both high efficiency and cost saving, with value added and customized system design support.



# Our Edge









## Thanks!