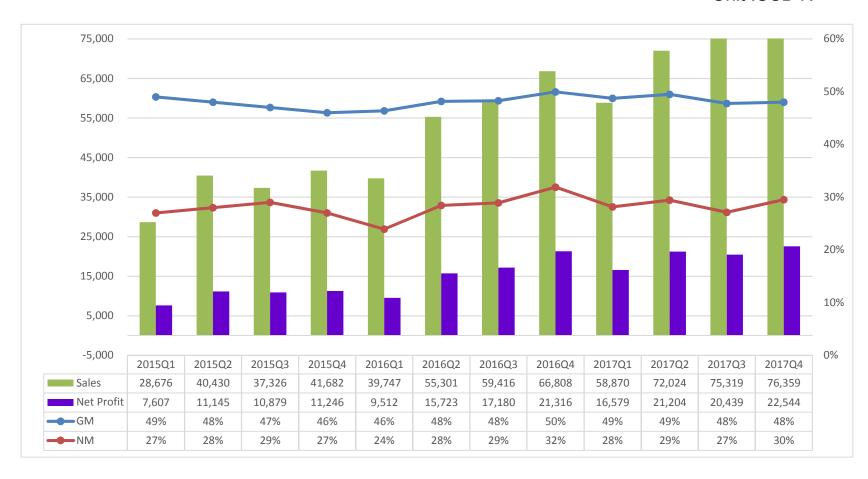

ronics** 

**Automobile** 

**Data** Center

**Drive** 

**Motor** 

**Medical Device** 

Charging

**Station** 



# Focus on Developing High Margin Business



### Products portfolio

| Year          | 2012 | 2013 | 2014 | 2015 | 2016 | 2017 |
|---------------|------|------|------|------|------|------|
| Consumer      | 48%  | 39%  | 38%  | 41%  | 42%  | 43%  |
| Industrial    | 26%  | 35%  | 31%  | 37%  | 39%  | 40%  |
| Computing     | 25%  | 24%  | 27%  | 17%  | 14%  | 13%  |
| Communication | 1%   | 2%   | 3%   | 4%   | 5%   | 4%   |



### **Fast Growth**



#### Revenue: TWD M





## **Key Figures-IFRS**



Unit:TWD K





# **Key Figures-Pro Forma**



Unit:TWDK





# Fast Growth\_USD



Revenue: USD K









Unit: USD K





### **Key Figures-Pro Forma\_USD**



Unit: USD K





### Vision



### Misson

Relying on technology innovation to produce analog ICs meeting highest efficiency requirements to reduce energy consumption and to be environmental friendly



### Goal

Best technology leader in analog IC industry



### **Operation Principle**

Upholding the principle of "integrity, creativity, and continuous service", we provide our customers with analog IC with both high efficiency and cost saving, with value added and customized system design support.



# Our Edge









## Thanks!