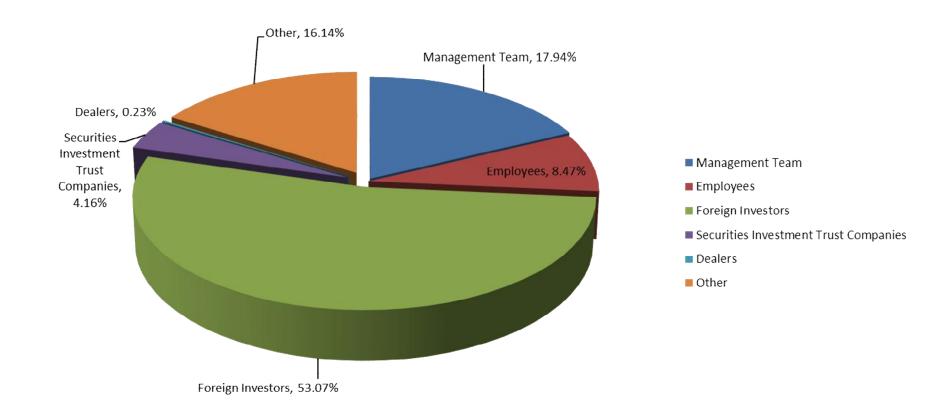

nce                                                          |  |  |
| Exec.<br>Design<br>Director | Jaime Tseng 34      |      | IC Design                                         | BS, EE, from UC Berkeley<br>Design Manager, Linear Technology Corp.<br>34 years' industry experience                                                  |  |  |



# Silergy Key Points



- International Culture: marriage of "West" and "East" culture
  - "West": innovation, leading market positioning
  - "East": execution, diligent, fast response
- Innovation Driven Virtual IDM Platform Model
  - More than 784 patents awarded
  - More than 335 patents pending
- Committed to Developing Industry Leading Products
  - Smaller size
  - Higher efficiency
  - More Intelligence



### **Stable Shareholders Structure**







### **Diversified End Applications**













According ttro acking report aimed at power management IC market made by IHSiSuppli, it predicted moderate growth of market in the future. The total amount will be 38.3 billion dollars in 2017, reaching to 39.9 billion in 2018.

#### The technology trends of power management IC

- •Smaller Size: technology upgrading of portable products
- •Higher Efficiency: longer battery life, meeting government regulation of energy conservation and emission reduction
- •Easy to Use
- •Continuous Cost-Down: higher integration level
- •Development Time Reduction



# Future Focus -Smartness/Green Power/ IOT







Intelligent

**Transportation** 

Silergy+ Inside



Data center
Charging station





**Robots** 



**Smart Medical** 

**Device**