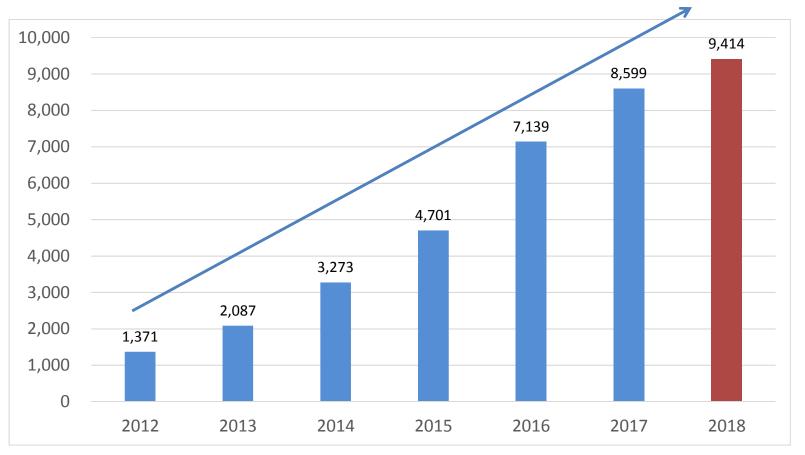

trends of power management IC

According ttro acking report aimed at power management IC market made by IHSiSuppli, it predicted moderate growth of market in the future. The total amount will be 38.3 billion dollars in 2017, reaching to 39.9 billion in 2018.

•Smaller Size: technology upgrading of portable products

•Higher Efficiency: longer battery life, meeting government regulation of energy conservation and emission reduction

•Easy to Use

•Continuous Cost-Down: higher integration level

•Development Time Reduction



### **Diversified End Applications**





# Future Focus -Smartness/Green Power/ IOT





### **Automotive/ EV**

















### **Robot / Al**









#### Aiming at fast-growing consumer and industrial applications







## **Fast Growth**



Revenue : TWD M





#### **Key Figures-IFRS**









#### **Key Figures-Pro Forma**



Unit :TWD K







# Fast Growth\_USD



Revenue : USD K





#### **Key Figures-IFRS\_USD**









### Key Figures-Pro Forma\_USD



Unit :USD K



SILERGY







#### Misson

Relying on technology innovation to produce analog ICs meeting highest efficiency requirements to reduce energy consumption and to be environmental friendly

#### Goal

Best technology leader in analog IC industry

#### **Operation Principle**

Upholding the principle of "integrity, creativity, and continuous service", we provide our customers with analog IC with both high efficiency and cost saving, with value added and customized system design support.











# Thanks!