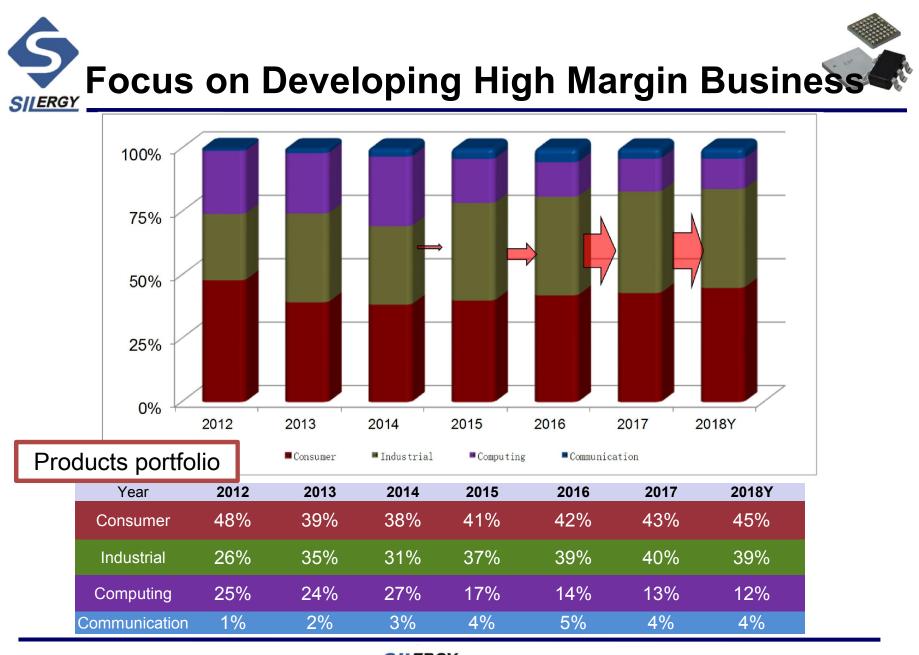

of IHS power market (2017.) The technology trends of power management IC

According ttro acking report aimed at power management IC market made by IHSiSuppli, it predicted moderate growth of market in the future. The total amount will be 38.3 billion dollars in 2017, reaching to 39.9 billion in 2018.

•Smaller Size: technology upgrading of portable products

•Higher Efficiency: longer battery life, meeting government regulation of energy conservation and emission reduction

•Easy to Use

•Continuous Cost-Down: higher integration level

•Development Time Reduction



### **Diversified End Applications**





# Future Focus -Smartness/Green Power/ IOT





### **Automotive/ EV**

















### **Robot / Al**









#### Aiming at fast-growing consumer and industrial applications







## **Fast Growth**



Revenue : TWD M





#### **Key Figures-IFRS**









#### **Key Figures-Pro Forma**



Unit :TWD K







# Fast Growth\_USD



Revenue : USD K





#### **Key Figures-IFRS\_USD**









### Key Figures-Pro Forma\_USD



Unit :USD K



SILERGY







#### Misson

Relying on technology innovation to produce analog ICs meeting highest efficiency requirements to reduce energy consumption and to be environmental friendly

#### Goal

Best technology leader in analog IC industry

#### **Operation Principle**

Upholding the principle of "integrity, creativity, and continuous service", we provide our customers with analog IC with both high efficiency and cost saving, with value added and customized system design support.











# Thanks!