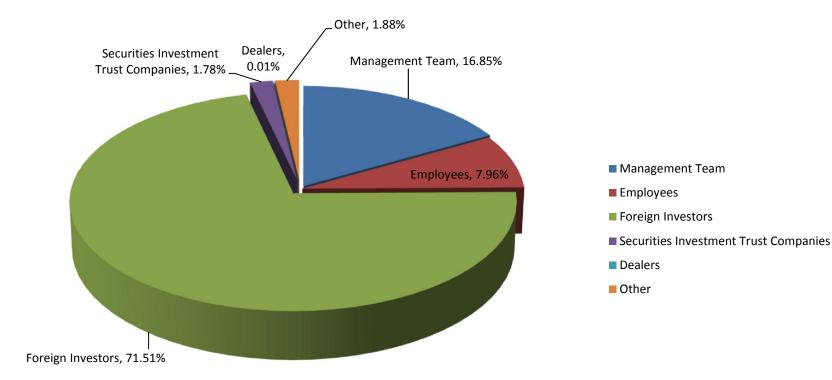

# **Board of Directors**

|                                | Name              | Share % |
|--------------------------------|-------------------|---------|
| Chairman                       | Issac Chen        | 7.94    |
| Director<br>CO-CEO & President | Albert You        | 4.09    |
| Director                       | 施君徽(Ryan Shih)    | -       |
| Director                       | 楊光智(David Yang)   | -       |
| Independent Director           | 柯順雄 (Eric Ko)     | -       |
| Independent Director           | 蔡永松 (Daniel Tsai) | -       |
| Independent Director           | 李鴻基 (Alex Lee)    | -       |
| Total                          |                   | 12.03   |
|                                | 4                 |         |