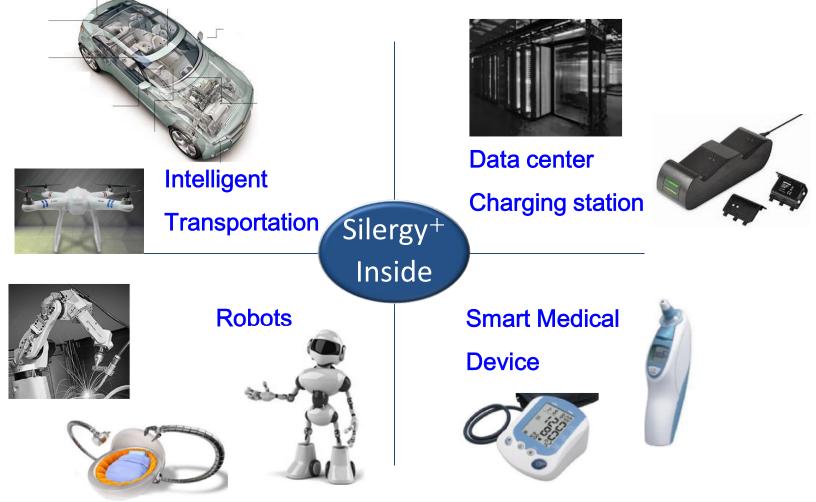

# Future Focus -Smartness/Green Power/ IOT

### **Automotive/ EV**

### **Robot / Al**