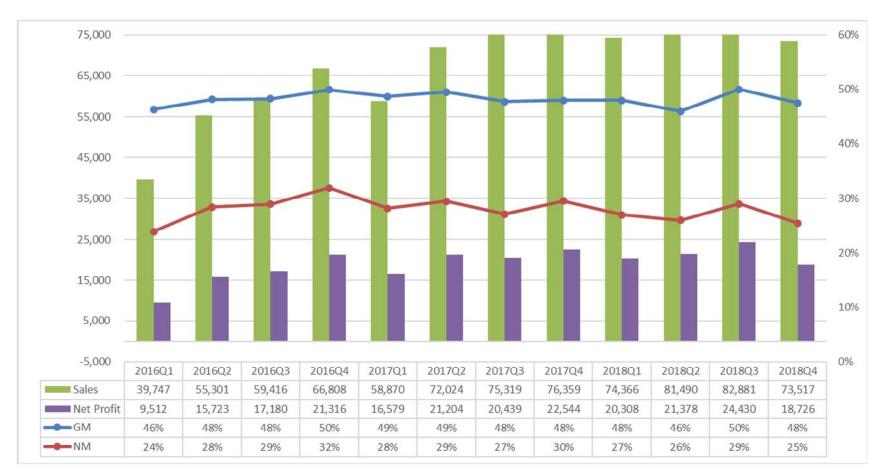

17, reaching to 39.9 billion in 2018.

•Smaller Size: technology upgrading of portable products

•Higher Efficiency: longer battery life, meeting government regulation of energy conservation and emission reduction

•Easy to Use

•Continuous Cost-Down: higher integration level

•Development Time Reduction



### **Diversified End Applications**





# Future Focus -Smartness/Green Power/ IOT





### **Automotive/ EV**

















### **Robot / Al**









#### Aiming at fast-growing consumer and industrial applications







## **Fast Growth**



Revenue : TWD M





#### **Key Figures-IFRS**









#### **Key Figures-Pro Forma**



Unit :TWD K







# Fast Growth\_USD



Revenue : USD K





#### **Key Figures-IFRS\_USD**









### Key Figures-Pro Forma\_USD



Unit :USD K



SILERGY







#### Misson

Relying on technology innovation to produce analog ICs meeting highest efficiency requirements to reduce energy consumption and to be environmental friendly

#### Goal

Best technology leader in analog IC industry

#### **Operation Principle**

Upholding the principle of "integrity, creativity, and continuous service", we provide our customers with analog IC with both high efficiency and cost saving, with value added and customized system design support.











# Thanks!