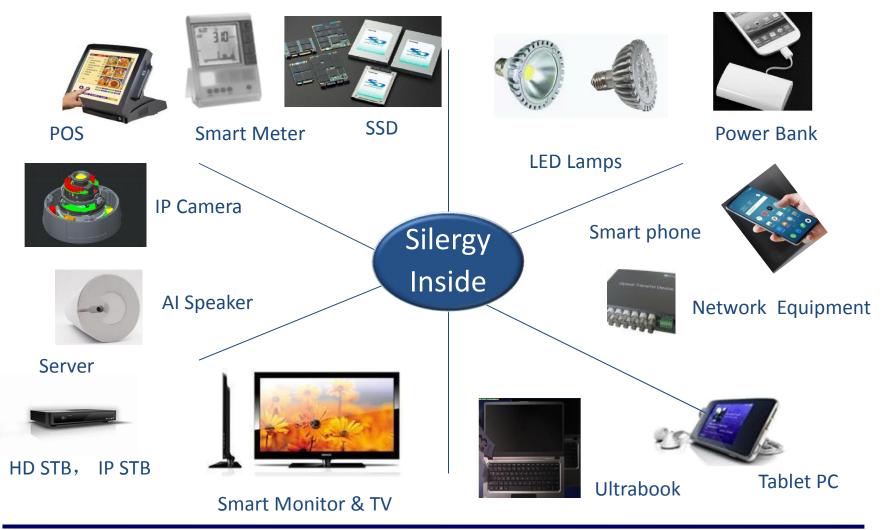

arket and Trend**



World power management IC market (**US\$ bn**) 45.0 40.0 35.0 30.0 25.0 20.0 15.0 10.0 5.0 0.0 2012 2013 2014 2015 2016 2017 2018 2019 Data source : Tracking reports of IHS power market (2017.) The technology trends of power management IC

According ttro acking report aimed at power management IC market made by IHSiSuppli, it predicted moderate growth of market in the future. The total amount will be 38.3 billion dollars in 2017, reaching to 39.9 billion in 2018.

•Smaller Size: technology upgrading of portable products

•Higher Efficiency: longer battery life, meeting government regulation of energy conservation and emission reduction

•Easy to Use

•Continuous Cost-Down: higher integration level

•Development Time Reduction



### **Diversified End Applications**





# Future Focus -Smartness/Green Power/ IOT





### **Automotive/ EV**

















### **Robot / Al**









#### Aiming at fast-growing consumer and industrial applications







## **Fast Growth**



Revenue : TWD M





#### **Key Figures-IFRS**









#### **Key Figures-Pro Forma**



Unit :TWD K







# Fast Growth\_USD



Revenue : USD K





#### **Key Figures-IFRS\_USD**









### Key Figures-Pro Forma\_USD



Unit :USD K



SILERGY







#### Misson

Relying on technology innovation to produce analog ICs meeting highest efficiency requirements to reduce energy consumption and to be environmental friendly

#### Goal

Best technology leader in analog IC industry

#### **Operation Principle**

Upholding the principle of "integrity, creativity, and continuous service"