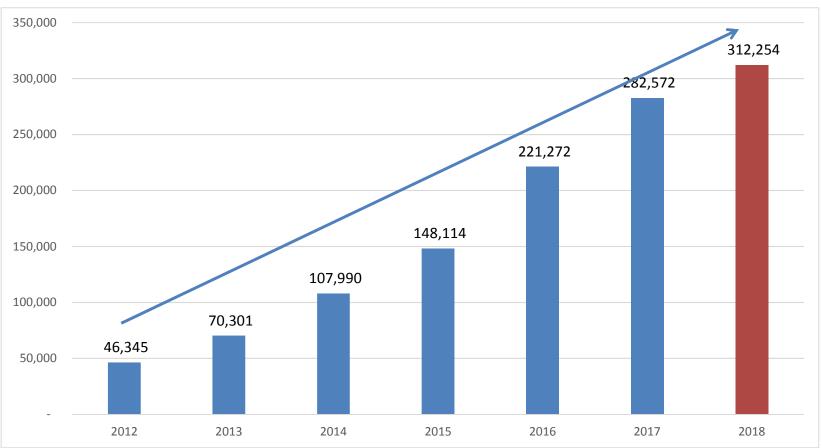

oderate growth of market in the future. The total amount will be 38.3 billion dollars in 2017, reaching to 39.9 billion in 2018.

•Smaller Size: technology upgrading of portable products

•Higher Efficiency: longer battery life, meeting government regulation of energy conservation and emission reduction

•Easy to Use

•Continuous Cost-Down: higher integration level

•Development Time Reduction



### **Diversified End Applications**





# Future Focus -Smartness/Green Power/ IOT





### **Automotive/ EV**

















### **Robot / Al**









#### Aiming at fast-growing consumer and industrial applications







## **Fast Growth**



Revenue : TWD M





#### **Key Figures-IFRS**









#### **Key Figures-Pro Forma**



Unit :TWD K







# Fast Growth\_USD



Revenue : USD K





#### **Key Figures-IFRS\_USD**









### Key Figures-Pro Forma\_USD



Unit :USD K



SILERGY







#### Misson

Relying on technology innovation to produce analog ICs meeting highest efficiency requirements to reduce energy consumption and to be environmental friendly

#### Goal

Best technology leader in analog IC industry

#### **Operation Principle**

Upholding the principle of "integrity, creativity, and continuous service", we provide our customers with analog IC with both high efficiency and cost saving, with value added and customized system design support.











# Thanks!