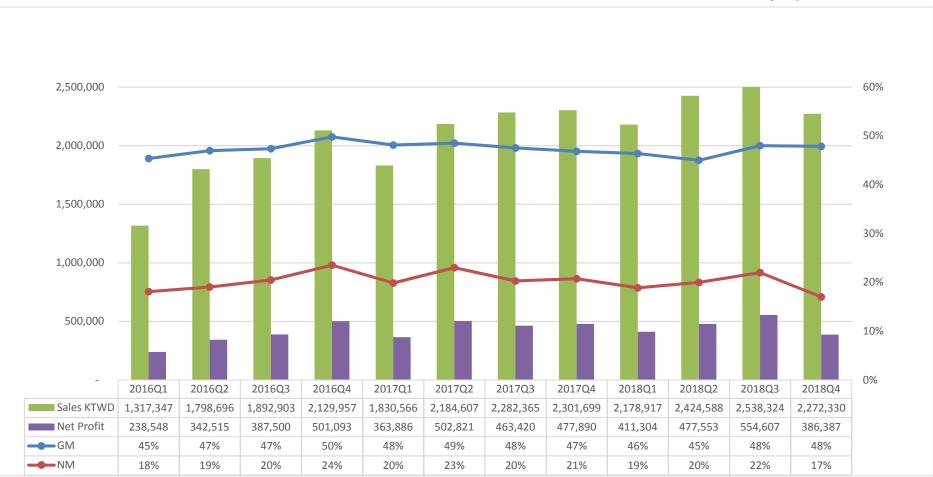

ording ttro acking report aimed at power management IC market made by IHSiSuppli, it predicted moderate growth of market in the future. The total amount will be 38.3 billion dollars in 2017, reaching to 39.9 billion in 2018.

•Smaller Size: technology upgrading of portable products

•Higher Efficiency: longer battery life, meeting government regulation of energy conservation and emission reduction

•Easy to Use

•Continuous Cost-Down: higher integration level

•Development Time Reduction



### **Diversified End Applications**





# Future Focus -Smartness/Green Power/ IOT





### **Automotive/ EV**

















### **Robot / Al**









#### Aiming at fast-growing consumer and industrial applications







## **Fast Growth**



Revenue : TWD M





#### **Key Figures-IFRS**









#### **Key Figures-Pro Forma**



Unit :TWD K







# Fast Growth\_USD



Revenue : USD K





#### **Key Figures-IFRS\_USD**









### Key Figures-Pro Forma\_USD



Unit :USD K



SILERGY







#### Misson

Relying on technology innovation to produce analog ICs meeting highest efficiency requirements to reduce energy consumption and to be environmental friendly

#### Goal

Best technology leader in analog IC industry

#### **Operation Principle**

Upholding the principle of "integrity, creativity, and continuous service", we provide our customers with analog IC with both high efficiency and cost saving, with value added and customized system design support.











# Thanks!