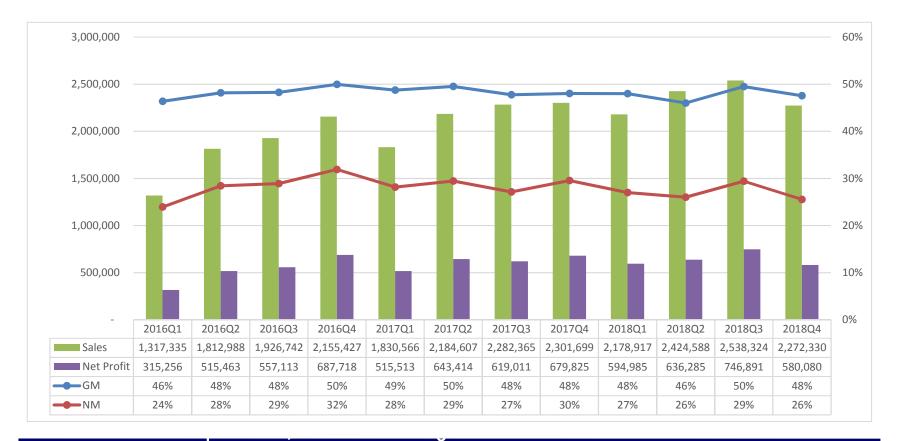

IC market made by IHSiSuppli, it predicted moderate growth of market in the future. The total amount will be 38.3 billion dollars in 2017, reaching to 39.9 billion in 2018.

•Smaller Size: technology upgrading of portable products

•Higher Efficiency: longer battery life, meeting government regulation of energy conservation and emission reduction

•Easy to Use

•Continuous Cost-Down: higher integration level

•Development Time Reduction



### **Diversified End Applications**





# Future Focus -Smartness/Green Power/ IOT





### **Automotive/ EV**

















### **Robot / Al**









#### Aiming at fast-growing consumer and industrial applications







## **Fast Growth**



Revenue : TWD M





#### **Key Figures-IFRS**









#### **Key Figures-Pro Forma**



Unit :TWD K







# Fast Growth\_USD



Revenue : USD K





#### **Key Figures-IFRS\_USD**









### Key Figures-Pro Forma\_USD



Unit :USD K



SILERGY







#### Misson

Relying on technology innovation to produce analog ICs meeting highest efficiency requirements to reduce energy consumption and to be environmental friendly

#### Goal

Best technology leader in analog IC industry

#### **Operation Principle**

Upholding the principle of "integrity, creativity, and continuous service", we provide our customers with analog IC with both high efficiency and cost saving, with value added and customized system design support.











# Thanks!