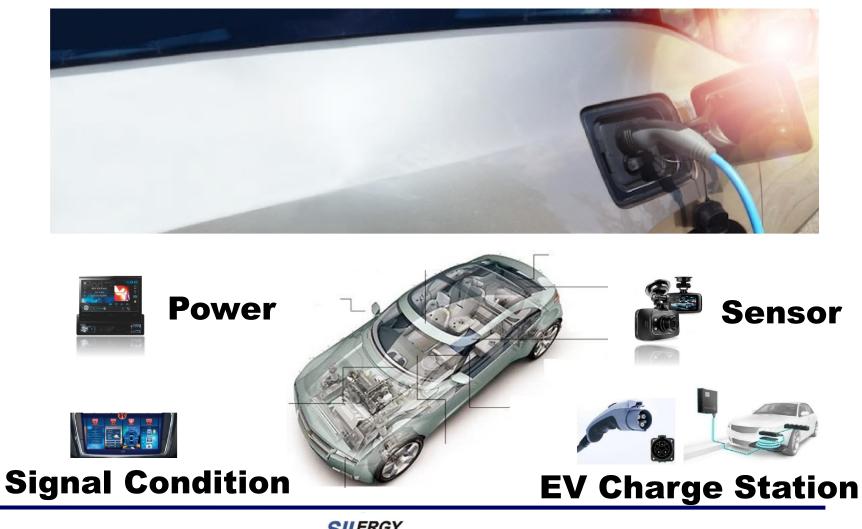

0 35.0 30.0 25.0 20.0 15.0 10.0 5.0 0.0 2012 2013 2014 2015 2016 2017 2018 2019 Data source : Tracking reports of IHS power market (2017.) The technology trends of power management IC

According ttro acking report aimed at power management IC market made by IHSiSuppli, it predicted moderate growth of market in the future. The total amount will be 38.3 billion dollars in 2017, reaching to 39.9 billion in 2018.

•Smaller Size: technology upgrading of portable products

•Higher Efficiency: longer battery life, meeting government regulation of energy conservation and emission reduction

•Easy to Use

•Continuous Cost-Down: higher integration level

•Development Time Reduction



### **Diversified End Applications**





# Future Focus -Smartness/Green Power/ IOT





### **Automotive/ EV**

















### **Robot / Al**









#### Aiming at fast-growing consumer and industrial applications







## **Fast Growth**



Revenue : TWD M





#### **Key Figures-IFRS**









#### **Key Figures-Pro Forma**



Unit :TWD K







# Fast Growth\_USD



Revenue : USD K





#### **Key Figures-IFRS\_USD**









### Key Figures-Pro Forma\_USD



Unit :USD K



SILERGY







#### Misson

Relying on technology innovation to produce analog ICs meeting highest efficiency requirements to reduce energy consumption and to be environmental friendly

#### Goal

Best technology leader in analog IC industry

#### **Operation Principle**

Upholding the principle of "integrity, creativity, and continuous service", we provide our customers with analog IC with both high efficiency and cost