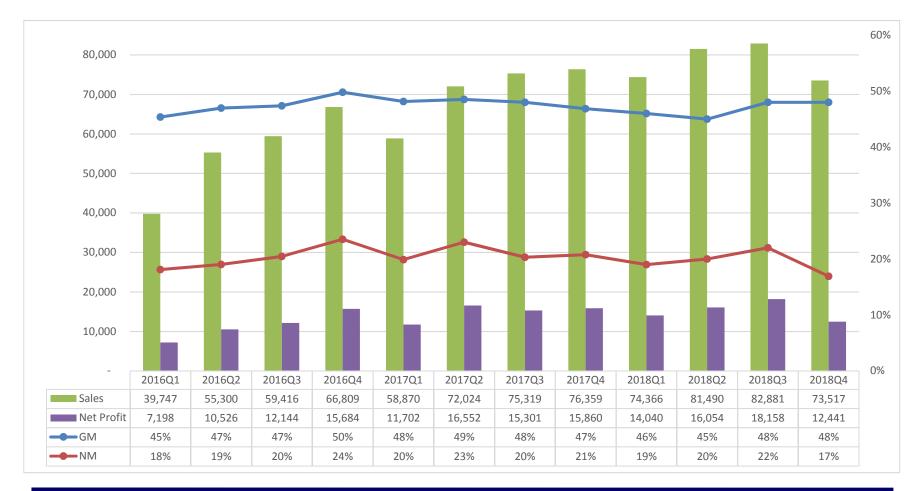

The total amount will be 38.3 billion dollars in 2017, reaching to 39.9 billion in 2018.

•Smaller Size: technology upgrading of portable products

•Higher Efficiency: longer battery life, meeting government regulation of energy conservation and emission reduction

•Easy to Use

•Continuous Cost-Down: higher integration level

•Development Time Reduction



### **Diversified End Applications**





# Future Focus -Smartness/Green Power/ IOT





### **Automotive/ EV**

















### **Robot / Al**









#### Aiming at fast-growing consumer and industrial applications







## **Fast Growth**



Revenue : TWD M





#### **Key Figures-IFRS**









#### **Key Figures-Pro Forma**



Unit :TWD K







# Fast Growth\_USD



Revenue : USD K





#### **Key Figures-IFRS\_USD**









### Key Figures-Pro Forma\_USD



Unit :USD K



SILERGY







#### Misson

Relying on technology innovation to produce analog ICs meeting highest efficiency requirements to reduce energy consumption and to be environmental friendly

#### Goal

Best technology leader in analog IC industry

#### **Operation Principle**

Upholding the principle of "integrity, creativity, and continuous service", we provide our customers with analog IC with both high efficiency and cost saving, with value added and customized system design support.











# Thanks!